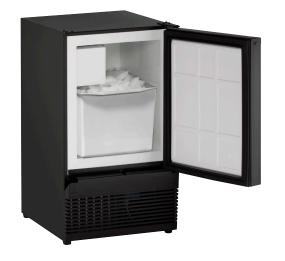

## 15" Crescent Ice Maker • ADA Series

BLACK SOLID

#### **MODEL DETAILS**

| Model       | Voltage/Hz | Door Swing       | Finish      | Shipping Weight |
|-------------|------------|------------------|-------------|-----------------|
| U-BI98B-00A | 115 / 60   | Field Reversible | Black Solid | 73 lb           |
| U-BI98W-00A | 115 / 60   | Field Reversible | White Solid | 73 lb           |

#### **SPECIFICATIONS**

| Model                      | BI98                           |  |
|----------------------------|--------------------------------|--|
| Amps: Running              | 2.5                            |  |
| Control Type               | On/Off Switch                  |  |
| Defrost Type               | Manual                         |  |
| Dimensions: Product Depth  | 20" / 508 mm                   |  |
| Dimensions: Product Height | 27 ¾" / 695 mm                 |  |
| Dimensions: Product Width  | 14 <sup>15</sup> /16" / 379 mm |  |
| ENERGY STAR                | N/A                            |  |
| Panel Type                 | Insert                         |  |
| Panel Thickness            | <sup>1</sup> /4" (6.3 mm)      |  |
| Panel Height               | 15 <sup>15</sup> ⁄16" (405 mm) |  |
| Panel Width                | 13 <sup>15</sup> ⁄16" (354 mm) |  |
| Ice Production Per Day     | 25 lb                          |  |
| Ice Storage                | 25 lb                          |  |
| Product Weight: Max        | 67 lb                          |  |
| Refrigerant Type           | R134a                          |  |
| Sabbath (Star K Certified) | No                             |  |