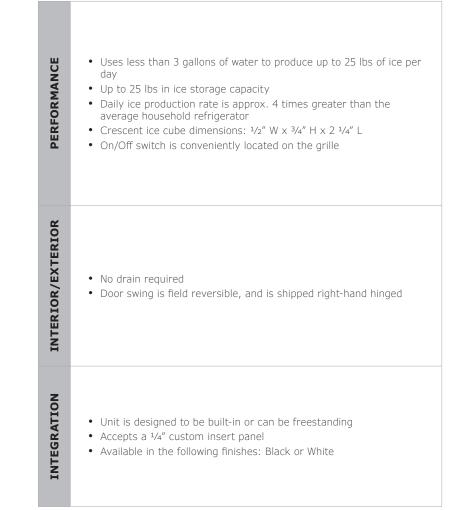

#### **MODEL DETAILS**

| Model       | Voltage/Hz | Door Swing       | Finish      | Shipping Weight |
|-------------|------------|------------------|-------------|-----------------|
| U-BI98B-00A | 115 / 60   | Field Reversible | Black Solid | 73 lb           |
| U-BI98W-00A | 115 / 60   | Field Reversible | White Solid | 73 lb           |

#### **SPECIFICATIONS**

| Model                      | BI98                           |  |
|----------------------------|--------------------------------|--|
| Amps: Running              | 2.5                            |  |
| Control Type               | On/Off Switch                  |  |
| Defrost Type               | Manual                         |  |
| Dimensions: Product Depth  | 20" / 508 mm                   |  |
| Dimensions: Product Height | 27 ¾" / 695 mm                 |  |
| Dimensions: Product Width  | 14 <sup>15</sup> /16" / 379 mm |  |
| ENERGY STAR                | N/A                            |  |
| Panel Type                 | Insert                         |  |
| Panel Thickness            | <sup>1</sup> /4" (6.3 mm)      |  |
| Panel Height               | 15 <sup>15</sup> ⁄16" (405 mm) |  |
| Panel Width                | 13 <sup>15</sup> ⁄16" (354 mm) |  |
| Ice Production Per Day     | 25 lb                          |  |
| Ice Storage                | 25 lb                          |  |
| Product Weight: Max        | 67 lb                          |  |
| Refrigerant Type           | R134a                          |  |
| Sabbath (Star K Certified) | No                             |  |