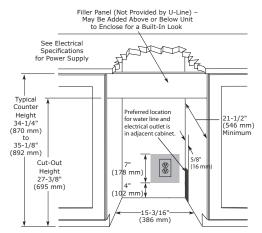

#### **CABINET CUT-OUT**

#### **INSTALLATION NOTES**

No additional clearance around sides, top or rear of unit is needed for ventilation.

Do not obstruct front grille air flow.

#### **ELECTRICAL REQUIREMENTS**

This unit requires a grounded, polarized 115 VAC, 60 Hz, 15 A power supply (normal household current).

Please visit u-line.com to view this model's User Guide & Service Manual. All Specifications are subject to change without notice.