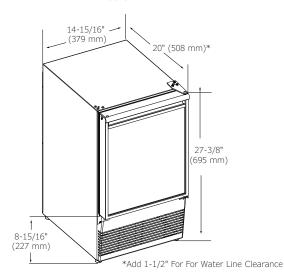

#### DIMENSIONS

Dimensions shown apply to all finishes.

#### **SPECIFICATIONS**

| Model                      | BI98                           |  |
|----------------------------|--------------------------------|--|
| Amps: Running              | 2.5                            |  |
| Control Type               | On/Off Switch                  |  |
| Defrost Type               | Manual                         |  |
| Dimensions: Product Depth  | 20" / 508 mm                   |  |
| Dimensions: Product Height | 27 ¾" / 695 mm                 |  |
| Dimensions: Product Width  | 14 <sup>15</sup> /16" / 379 mm |  |
| ENERGY STAR                | N/A                            |  |
| Panel Type                 | Insert                         |  |
| Panel Thickness            | <sup>1</sup> /4" (6.3 mm)      |  |
| Panel Height               | 15 <sup>15</sup> ⁄16" (405 mm) |  |
| Panel Width                | 13 <sup>15</sup> ⁄16" (354 mm) |  |
| Ice Production Per Day     | 25 lb                          |  |
| Ice Storage                | 25 lb                          |  |
| Product Weight: Max        | 67 lb                          |  |
| Refrigerant Type           | R134a                          |  |
| Sabbath (Star K Certified) | No                             |  |