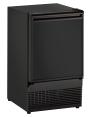

#### **MODEL DETAILS**

| Model       | Voltage/Hz | Door Swing       | Finish      | Shipping Weight |
|-------------|------------|------------------|-------------|-----------------|
| U-BI98B-00A | 115 / 60   | Field Reversible | Black Solid | 73 lb           |
| U-BI98W-00A | 115 / 60   | Field Reversible | White Solid | 73 lb           |