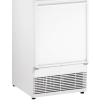

#### **MODEL DETAILS**

| Model       | Voltage/Hz | Door Swing       | Finish      | Shipping Weight |
|-------------|------------|------------------|-------------|-----------------|
| U-BI98B-00A | 115 / 60   | Field Reversible | Black Solid | 73 lb           |
| U-BI98W-00A | 115 / 60   | Field Reversible | White Solid | 73 lb           |