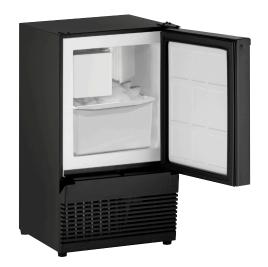

# INTERIOR/EXTERIOR

# • No drain required

• Door swing is field reversible, and is shipped right-hand hinged