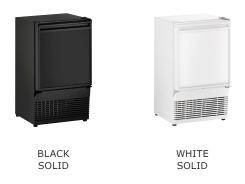

### • Unit is designed to be built-in or can be freestanding

- Accepts a 1/4" custom insert panel
- Available in the following finishes: Black or White

### **MODEL DETAILS**

| Model       | Voltage/Hz | Door Swing       | Finish      | Shipping Weight |
|-------------|------------|------------------|-------------|-----------------|
| U-BI95B-00A | 115 / 60   | Field Reversible | Black Solid | 59 lb           |
| U-BI95W-00A | 115 / 60   | Field Reversible | White Solid | 59 lb           |