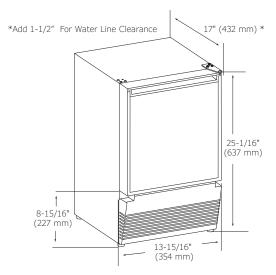

### **DIMENSIONS**

Dimensions shown apply to all finishes.

### **SPECIFICATIONS**

| Model                             | BI95                                        |  |
|-----------------------------------|---------------------------------------------|--|
| Amps: Running                     | 2.5                                         |  |
| Control Type                      | On/Off Switch                               |  |
| Defrost Type                      | Manual                                      |  |
| Dimensions: Product Depth         | 17" / 432 mm                                |  |
| Dimensions: Product Height        | 25 <sup>1</sup> / <sub>16</sub> " / 637 mm  |  |
| Dimensions: Product Width         | 13 <sup>15</sup> / <sub>16</sub> " / 354 mm |  |
| Energy Consumption: Avg. Per Year | N/A                                         |  |
| Panel Type                        | Insert                                      |  |
| Panel Thickness                   | ½" (6.3 mm)                                 |  |
| Panel Height                      | 13 <sup>15</sup> / <sub>32</sub> " (342 mm) |  |
| Panel Width                       | 12 <sup>15</sup> / <sub>16</sub> " (329 mm) |  |
| ENERGY STAR                       | N/A                                         |  |
| Ice Production Per Day            | 23 lb                                       |  |
| Ice Storage                       | 12 lb                                       |  |
| Product Weight: Max               | 53 lb                                       |  |
| Refrigerant Type                  | R134a                                       |  |
| Sabbath (Star K Certified)        | No                                          |  |