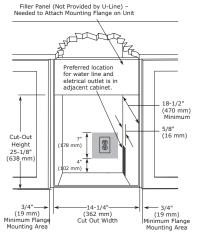

# **CABINET CUT-OUT**

### **INSTALLATION NOTES**

No additional clearance around sides, top or rear of unit is needed for ventilation.

Do not obstruct front grille air flow.