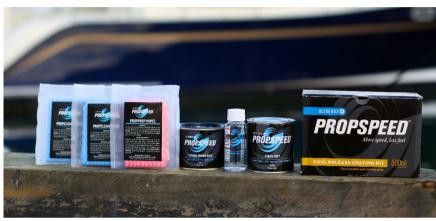

## The Propspeed DIY 500ml kit includes:

- 1 x 240ml Etching Primer Base
- 1 x 200ml Clear Coat
- 1 x 60ml Etching Primer Hardener
- 2 x Propclean wipes
- 1 x Propprep wipes
- 1 x stirring stick